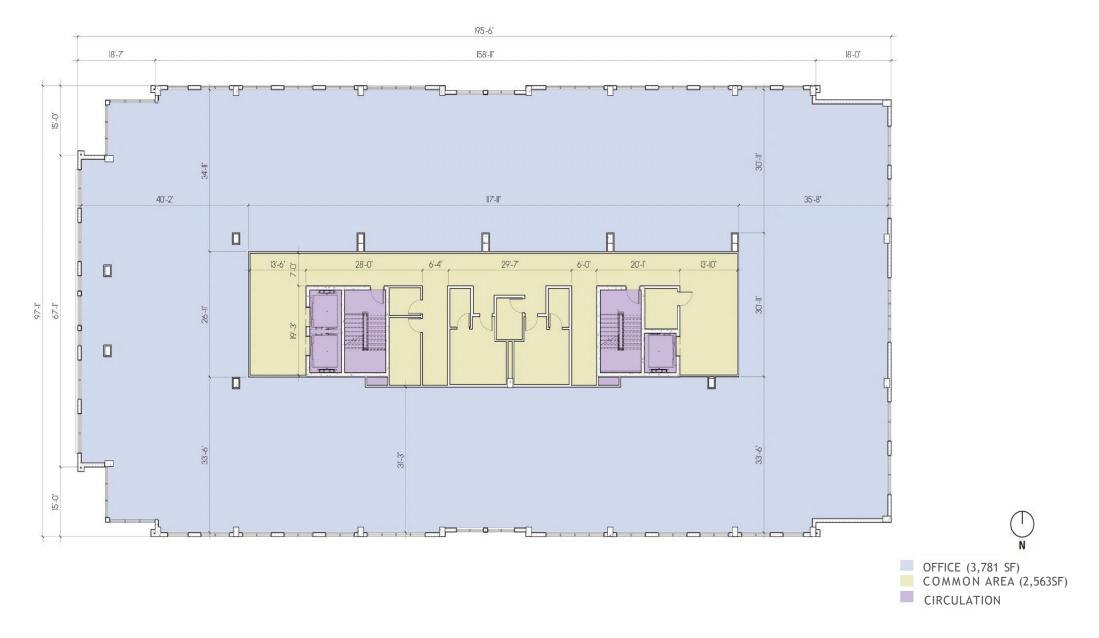

, MedSquare® Pines offers a fresh perspective in medical office space solutions. Our customizable office areas, will set the standard of high-quality medical office space with a variety of tailor-made options to choose from.

## HIGHLIGHTS + AMENITIES

- 47,000 Rentable Sq. Ft., 3-story, Class "A" Medical Office Building with careful attention to the quality of the tenant and patient experience, from the work environment to the outdoor gathering spaces.
- Featuring floor-to-ceiling hurricane impact glass windows, all exterior glazing with impact rated / insulated storefront system to maximize natural light into the entire building.
- Minimum 12 Ft. ceiling heights
- Parking ratio of 5.75:1000 on usable area
- Building signage rights

### SITE PLAN





### FIRST FLOOR



### SECOND FLOOR



### AMENITIES + DESIGN

MedSquare® Pines is designed with our tenants and their patients in mind.

With modern tailored spaces, contemporary design and our state-of-the-art amenities, MedSquare® Pines offers something for your every need.

- Two oversized gurney down passenger elevators.
- High-speed fiber optic internet connection.
- Keyless Entry.
- Dedicated HVAC and Electrical for each office premise.
- Parking ratio of 5.0:1000 with reserved parking.
- 24/7 access.

### LOCATION

MedSquare® Pines will be located at the southwest corner of Palm Avenue and Johnson Street in Pembroke Pines, just north of Pines Boulevard. The property is located less than 5 minutes from the 502-bed Memorial Hospital West campus and 10 minutes from Memorial Hospital's Pembroke hospital.

#### TRANSPORTAT