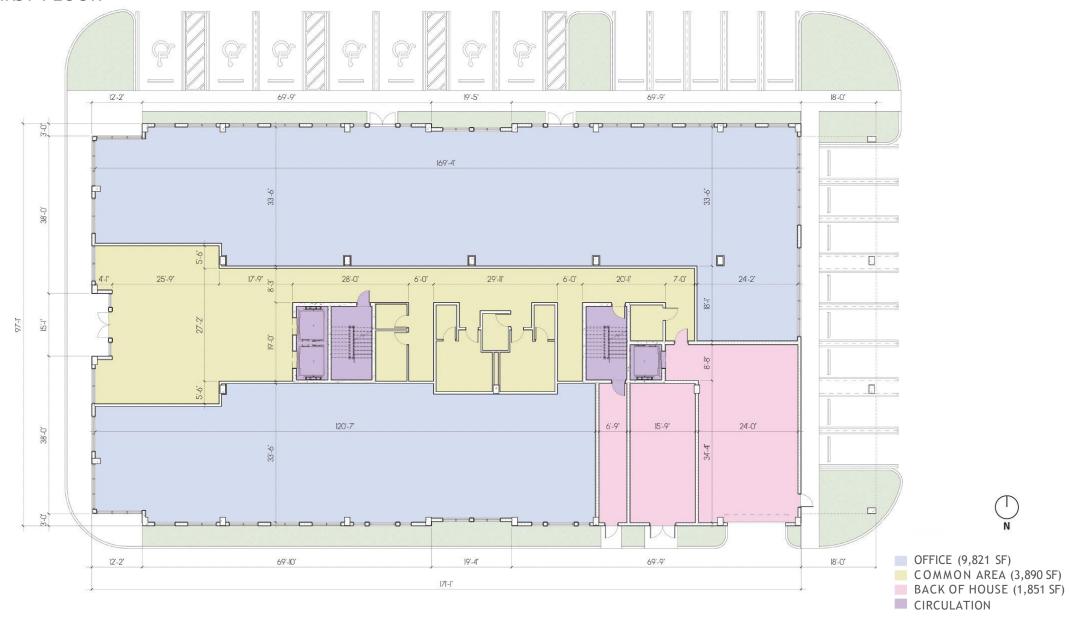

growing West campus, MedSquare® Pines offers a fresh perspective in medical office space solutions. Our customizable office areas, will set the standard of high-quality medical office space with a variety of tailor-made options to choose from.

## HIGHLIGHTS + AMENITIES

- 47,000 Rentable Sq. Ft., 3-story, Class "A" Medical Office Building with careful attention to the quality of the tenant and patient experience, from the work environment to the outdoor gathering spaces.
- Featuring floor-to-ceiling hurricane impact glass windows, all exterior glazing with impact rated / insulated storefront system to maximize natural light into the entire building.
- Minimum 12 Ft. ceiling heights
- Parking ratio of 5.75:1000 on usable area
- Building signage rights

### SITE PLAN





### FIRST FLOOR



### SECOND FLOOR



### AMENITIES + DESIGN

MedSquare® Pines is designed with our tenants and their patients in mind.

With modern tailored spaces, contemporary design and our state-of-the-art amenities, MedSquare® Pines offers something for your every need.

- Two oversized gurney down passenger elevators.
- High-speed fiber optic internet connection.
- Keyless Entry.
- Dedicated HVAC and Electrical for each office premise.
- Parking ratio of 5.0:1000 with reserved parking.
- 24/7 access.

### LOCATION

MedSquare® Pines will be located at the southwest corner of Palm Avenue and Johnson Street in Pembroke Pines, just north of Pines Boulevard. The property is located less than 5 minutes from the 502-bed Memorial Hospital West campus and 10 minutes from Memorial Hospital's Pembroke hospita