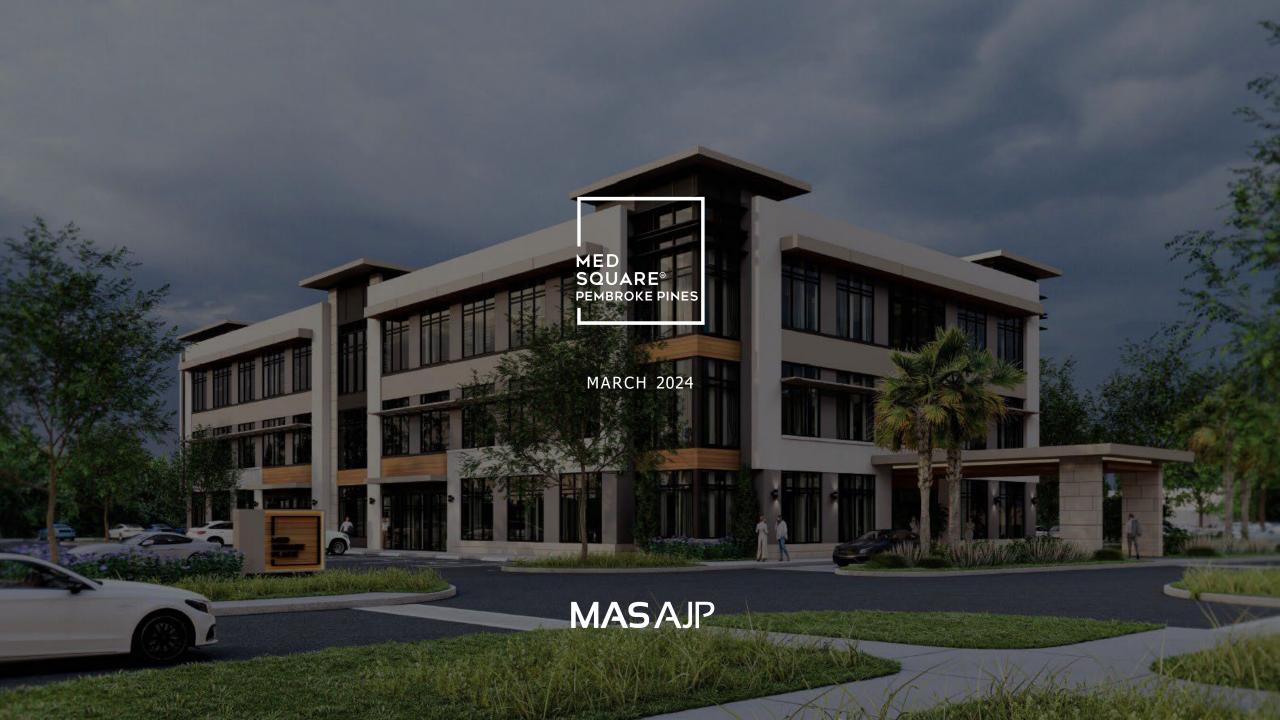

# CLASS "A" MEDICAL OFFICE BUILDING

As the premier Class "A" Medical Office Building to be built in the City of Pembroke Pines and located within 5 minutes of Memorial Hospital's growing West campus, MedSquare® Pines offers a fresh perspective in medical office space solutions. Our customizable office areas, will set the standard of high-quality medical office space with a variety of tailor-made options to choose from.

## HIGHLIGHTS + AMENITIES

- 47,000 Rentable Sq. Ft., 3-story, Class "A" Medical Office Building with careful attention to the quality of the tenant and patient experience, from the work environment to the outdoor gathering spaces.
- Featuring floor-to-ceiling hurricane impact glass windows, all exterior glazing with impact rated / insulated storefront system to maximize natural light into the entire building.
- Minimum 12 Ft. ceiling heights
- Parking ratio of 5.75:1000 on usable area
- Building signage rights