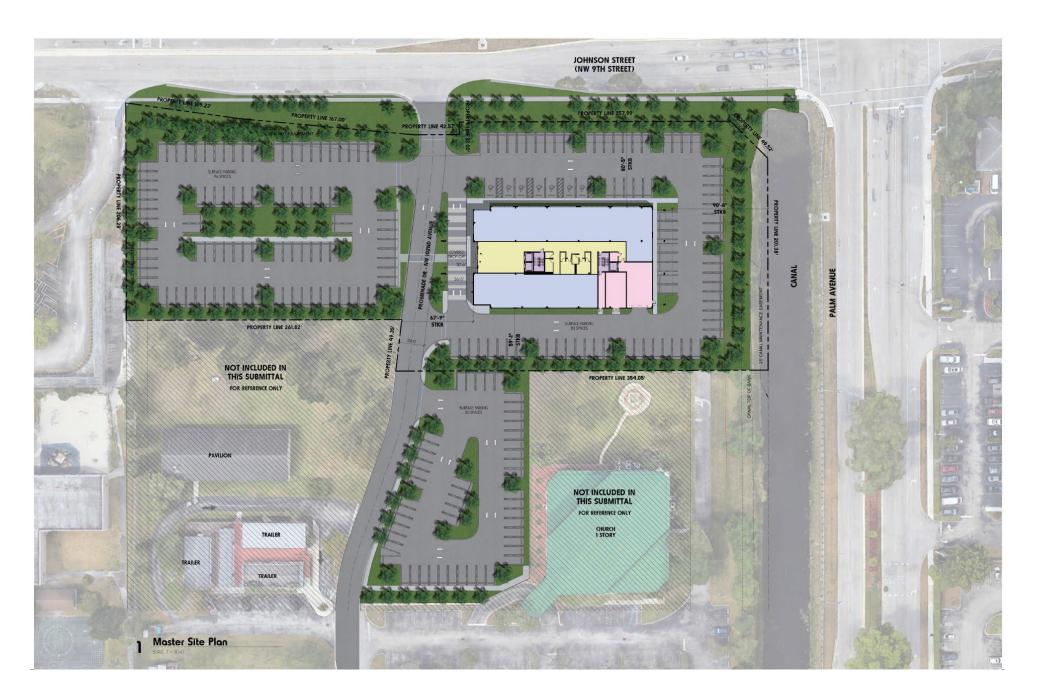

f Memorial Hospital's growing West campus, MedSquare® Pines offers a fresh perspective in medical office space solutions. Our customizable office areas, will set the standard of high-quality medical office space with a variety of tailor-made options to choose from.

## HIGHLIGHTS + AMENITIES

- 47,000 Rentable Sq. Ft., 3-story, Class "A" Medical Office Building with careful attention to the quality of the tenant and patient experience, from the work environment to the outdoor gathering spaces.
- Featuring floor-to-ceiling hurricane impact glass windows, all exterior glazing with impact rated / insulated storefront system to maximize natural light into the entire building.
- Minimum 12 Ft. ceiling heights
- Parking ratio of 5.75:1000 on usable area
- Building signage rights

### SITE PLAN





### FIRST FLOOR



### SECOND FLOOR



### AMENITIES + DESIGN

MedSquare® Pines is designed with our tenants and their patients in mind.

With modern tailored spaces, contemporary design and our state-of-the-art amenities, MedSquare® Pines offers something for your every need.

- Two oversized gurney down passenger elevators.
- High-speed fiber optic internet connection.
- Keyless Entry.
- Dedicated HVAC and Electrical for each office premise.
- Parking ratio of 5.0:1000 with reserved parking.
- 24/7 access.

### LOCATION

MedSquare® Pines will be located at the southwest corner of Palm Avenue and Johnson Street in Pembroke Pines, just north of Pines Boulevard. The property is located less than 5 minutes from the 502-bed Memorial Hospital West campus and 10 minutes from Memorial Hospit