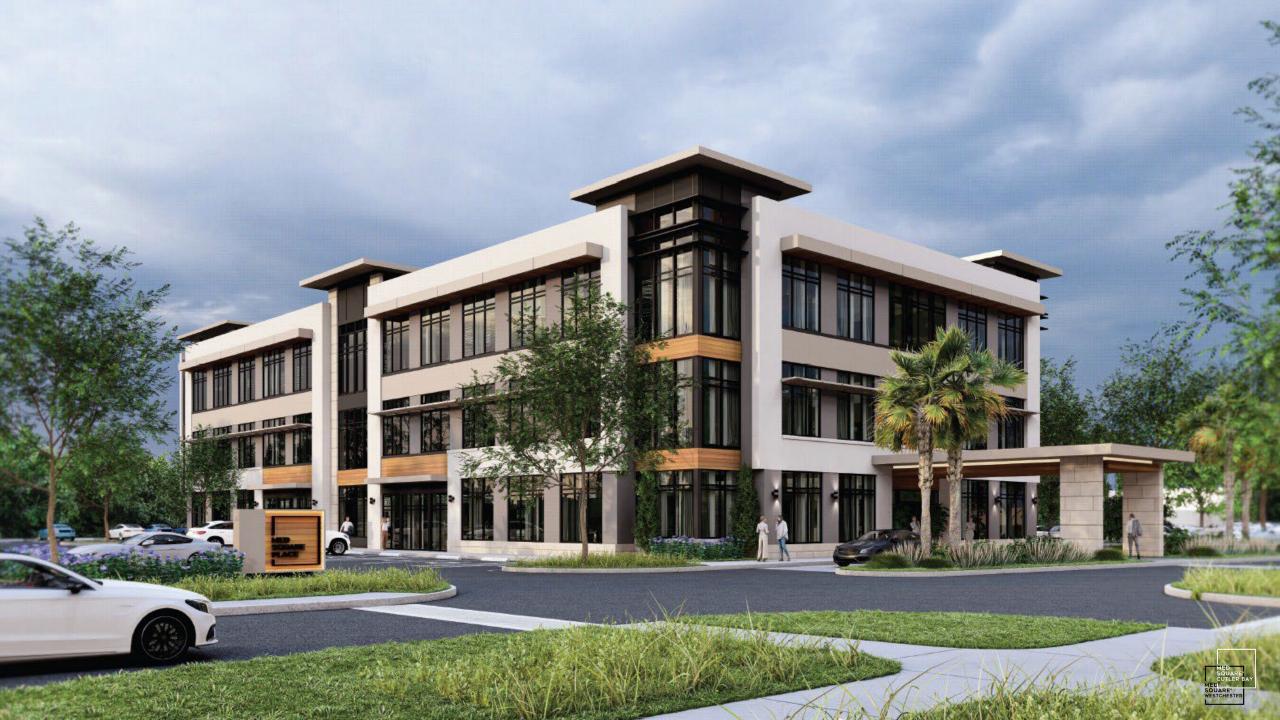

# CLASS "A" MEDICAL OFFICE BUILDING

As the premier Class "A" Medical Office Building to be built in the City of Pembroke Pines and located within 5 minutes of Memorial Hospital's growing West campus, MedSquare® Pines offers a fresh perspective in medical office space solutions. Our customizable office areas, will set the standard of high-quality medical office space with a variety of tailor-made options to choose from.

## HIGHLIGHTS + AMENITIES

- 47,000 Rentable Sq. Ft., 3-story, Class "A" Medical Office Building with careful attention to the quality of the tenant and patient experience, from the work environment to the outdoor gathering spaces.
- Featuring floor-to-ceiling hurricane impact glass windows, all exterior glazing with impact rated / insulated storefront system to maximize natural light into the entire building.
- Minimum 12 Ft. ceiling heights
- Parking ratio of 5.75:1000 on usable area
- Building signage rights

### AMENITIES + DESIGN

MedSquare® Pines is designed with our tenants and their patients in mind.

With modern tailored spaces, contemporary design and our state-of-the-art amenities, MedSquare® Pines offers something for your every need.