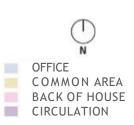

# CLASS "A" MEDICAL OFFICE BUILDING

As the premier Class "A" Medical Office Building to be built within Bethesda Health City in the City of Boynton Beach and located within two miles of 2 major hospitals, MedSquare® Boynton Beach offers a fresh perspective in medical office space solutions. Our customizable office areas, will set the standard of high-quality medical office space with a variety of tailor-made options to choose from.

# HIGHLIGHTS + AMENITIES

- 45,000 Rentable Sq. Ft., 2-story, Class "A" Medical Office Building with careful attention to the quality of the tenant and patient experience, from the work environment to the outdoor gathering spaces.
- Featuring floor-to-ceiling hurricane impact glass windows, all exterior glazing with impact rated / insulated storefront system to maximize natural light into the entire building.
- 15 Ft. ceiling heights
- Parking ratio of 5:1000
- Building signage rights

## AMENITIES + DESIGN

MedSquare® Boynton Beach is designed with our tenants and their patients in mind.

With modern tailored spaces, contemporary design and our state-of-the-art amenities, MedSquare® Boynton Beach offers something for your every need.