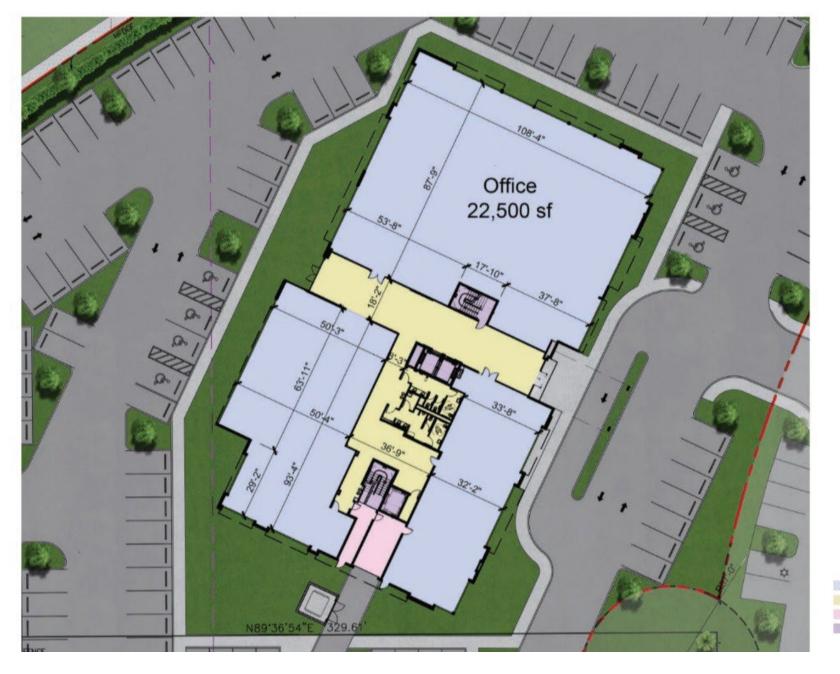

e City of Boynton Beach and located within two miles of 2 major hospitals, MedSquare® Boynton Beach offers a fresh perspective in medical office space solutions. Our customizable office areas, will set the standard of high-quality medical office space with a variety of tailor-made options to choose from.

# HIGHLIGHTS + AMENITIES

- 45,000 Rentable Sq. Ft., 2-story, Class "A" Medical Office Building with careful attention to the quality of the tenant and patient experience, from the work environment to the outdoor gathering spaces.
- Featuring floor-to-ceiling hurricane impact glass windows, all exterior glazing with impact rated / insulated storefront system to maximize natural light into the entire building.
- 15 Ft. ceiling heights
- Parking ratio of 5:1000
- Building signage rights





### FIRST FLOOR



# Office 22,500 sf

### SECOND FLOOR



## AMENITIES + DESIGN

MedSquare® Boynton Beach is designed with our tenants and their patients in mind.

With modern tailored spaces, contemporary design and our state-of-the-art amenities, MedSquare® Boynton Beach offers something for your every need.

- Two oversized gurney down passenger elevators.
- High-speed fiber optic internet connection.
- Keyless Entry.
- Dedicated HVAC and Electrical for each office premise.
- Parking ratio of 5:1000 with reserved parking.
- 24/7 access.





## LOCATION

MedSquare® Boynton Beach will be located within Bethesda Health City along Hagen Ranch Road off Boynton Beach Boulevard and the Florida Turnpike.

Bethesda Health City is a master planned healthcare campus in western Palm Beach Count