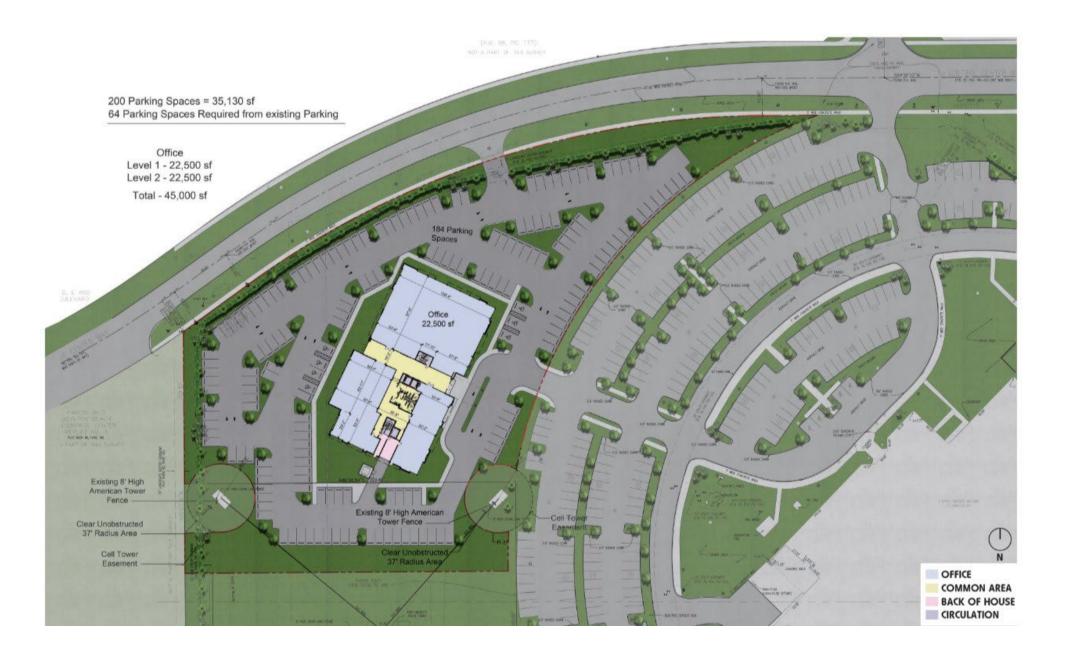

# HIGHLIGHTS + AMENITIES

- 45,000 Rentable Sq. Ft., 2-story, Class "A" Medical Office Building with careful attention to the quality of the tenant and patient experience, from the work environment to the outdoor gathering spaces.
- Featuring floor-to-ceiling hurricane impact glass windows, all exterior glazing with impact rated / insulated storefront system to maximize natural light into the entire building.
- 15 Ft. ceiling heights
- Parking ratio of 5:1000
- Building signage rights

### FIRST FLOOR

### SECOND FLOOR