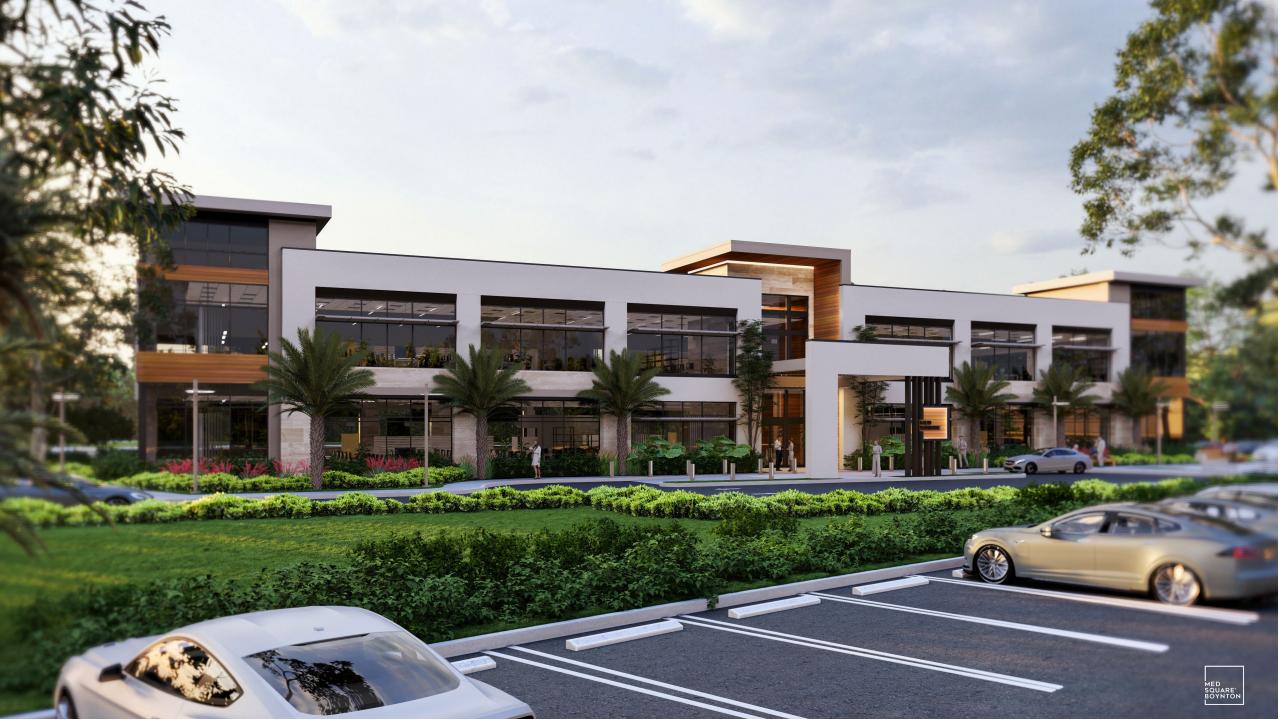

# CLASS "A" MEDICAL OFFICE BUILDING

As the premier Class "A" Medical Office Building to be built within Bethesda Health City in the City of Boynton Beach and located within two miles of 2 major hospitals, MedSquare® Boynton Beach offers a fresh perspective in medical office space solutions. Our customizable office areas, will set the standard of high-quality medical office space with a variety of tailor-made options to choose from.

# HIGHLIGHTS + AMENITIES

- 45,000 Rentable Sq. Ft., 2-story, Class "A" Medical Office Building with careful attention to the quality of the tenant and patient experience, from the work environment to the outdoor gathering spaces.
- Featuring floor-to-ceiling hurricane impact glass windows, all exterior glazing with impact rated / insulated storefront system to maximize natural light into the entire building.
- 15 Ft. ceiling heights
- Parking ratio of 5:1000
- Building signage rights

## AMENITIES + DESIGN

MedSquare® Boynton Beach is designed with our tenants and their patients in mind.

With modern tailored spaces, contemporary design and our state-of-the-art amenities, MedSquare® Boynton Beach offers something for your every need.